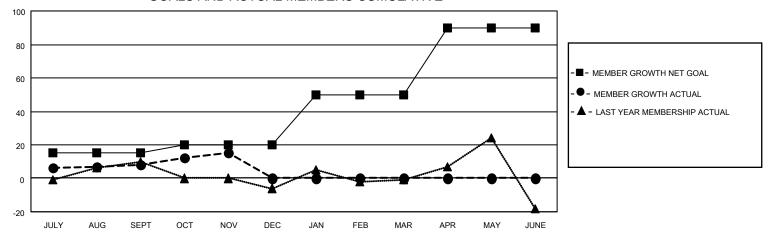

## District 11 D1

| Clubs                 |               |           |               | Members               |                        |                         |                                                    |
|-----------------------|---------------|-----------|---------------|-----------------------|------------------------|-------------------------|----------------------------------------------------|
| RESULTS FOR 2022-2023 |               |           |               | RESULTS FOR 2022-2023 |                        |                         |                                                    |
| QUARTER               | NEW CLUB GOAL | NEW CLUBS | DROPPED CLUBS | QUARTER MEM           | BER GROWTH NET<br>GOAL | MEMBER GROWTH<br>ACTUAL | DROPPED<br>MEMBERS ACTUAL<br>(including transfers) |
| JULY/AUG/SEPT         | 0             | 0         | 0             | JULY/AUG/SEPT         | 15                     | 25                      | 11                                                 |
| OCT/NOV/DEC           | 1             | 0         | 0             | OCT/NOV/DEC           | 5                      | 20                      | 10                                                 |
| JAN/FEB/MAR           | 0             | 0         | 0             | JAN/FEB/MAR           | 30                     | 0                       | 0                                                  |
| APR/MAY/JUNE          | 1             | 0         | 0             | APR/MAY/JUNE          | 40                     | 0                       | 0                                                  |